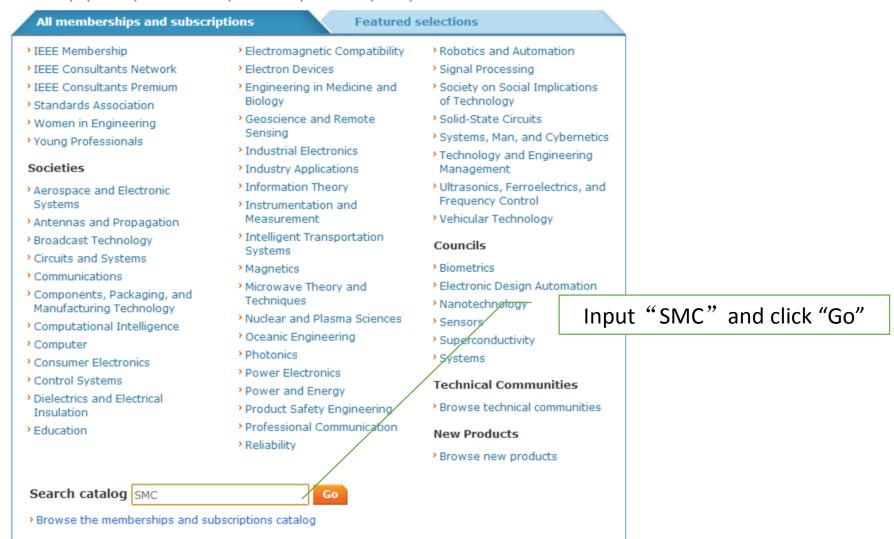

# Step 5. Join the SMC society

### Do you want to add any memberships or subscriptions?

Choose a society, council, or special interest group below to view related memberships and subscriptions. These offerings are available at significant discount, and increase the relevance and value of your membership. (You may add memberships or subscriptions at any time.)