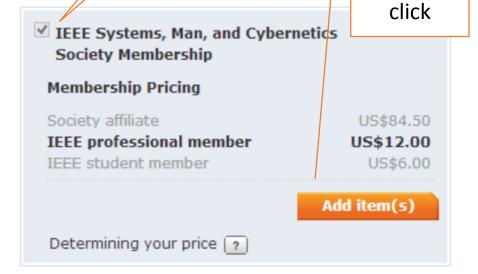

# IEEE Systems, Man, and Cybernetics Society

embership

Check this option

Focus is on the integration of the theories of communication, control, cybernetics, systems engineering, and human-factors engineering, as well as the application of these to a variety of systems including human-machine, biological, technological, and societal. The society sponsors various conferences, most notably the annual International Conference on Systems, Man, and Cybernetics. If you wish to purchase additional copies of publications included in your membership, please contact www.ieee.org/contactcenter.

# IEEE Systems, Man, and Cybernetics Society Membership

Focus is on the integration of the theories of communication, control, cybernetics, systems engineering, and human-factors engineering, as well as the application of these to a variety of systems including human-machine, biological, technological, and societal. The society sponsors various conferences, most notably the annual International Conference on Systems, Man, and Cybernetics. If you wish to purchase additional copies of publications included in your membership, please contact www.ieee.org/contactcenter.