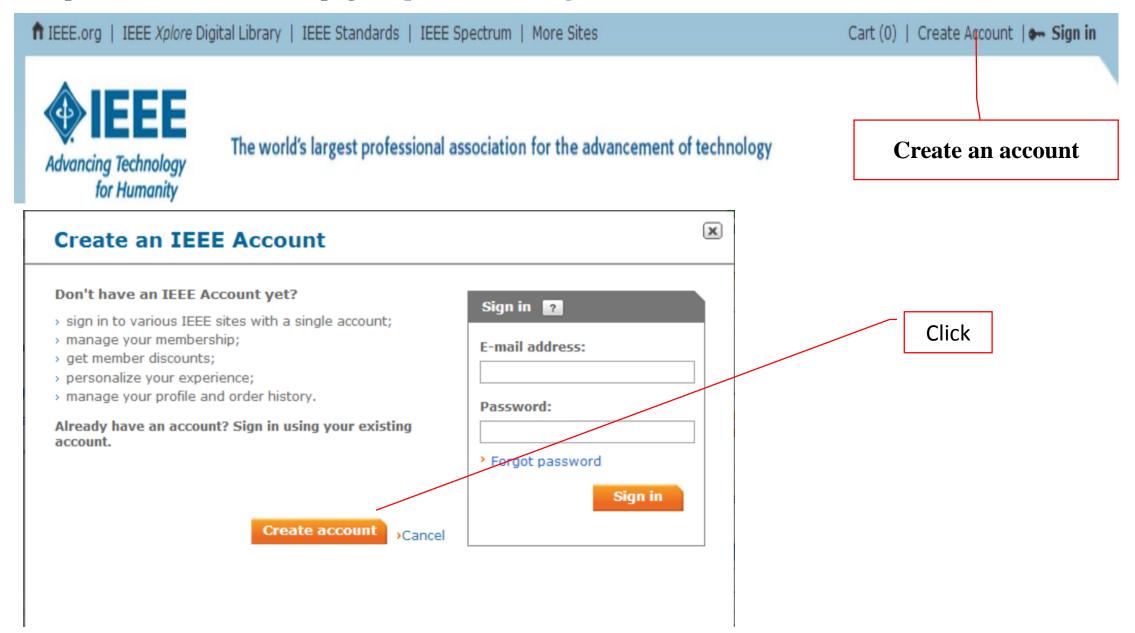

Step 1. Link the IEEE homepage <a href="http://www.ieee.org/index.html">http://www.ieee.org/index.html</a> to create an account

# Create an IEEE Account @

\*Required fields

| Provide your personal information | Enter e-mail address & password  The e-mail address provided here will be the username of |  |  |
|-----------------------------------|-------------------------------------------------------------------------------------------|--|--|
| *Given/First name:                | your account                                                                              |  |  |
|                                   | *E-mail address:                                                                          |  |  |
| *Last/Family/Surname:             |                                                                                           |  |  |
|                                   | *Re-enter e-mail address:                                                                 |  |  |
|                                   | *Password: What is a valid password?                                                      |  |  |
|                                   | Password Strength *Confirm Password:                                                      |  |  |
|                                   | *Confirm rassword.                                                                        |  |  |

» Privacy & Opting Out of Cookies

CREATE ACCOUNT

» Cancel