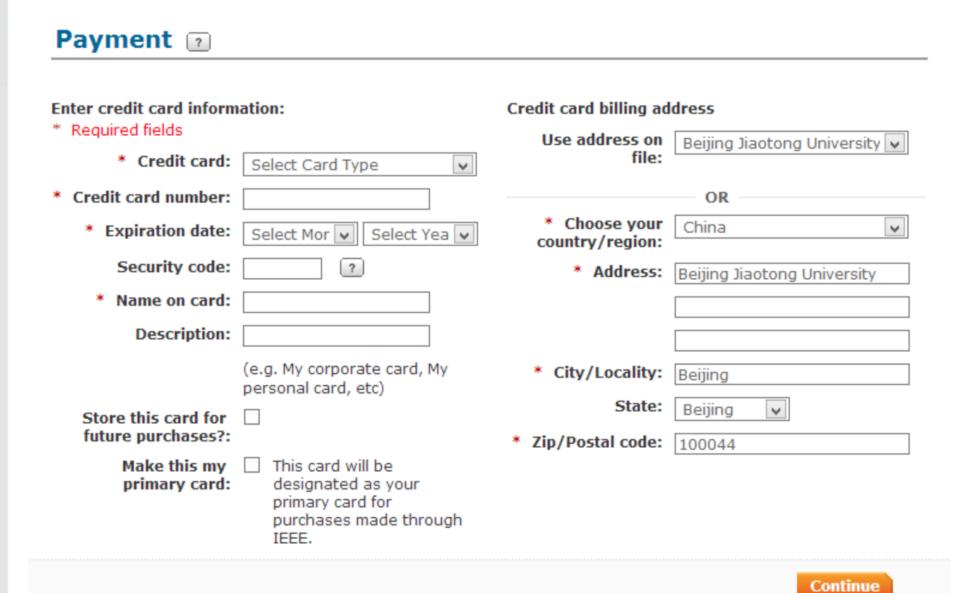

# Payment 2

# Step 9. Payment

### Payment details: WANG HUI MasterCard xxxxxxxxxxx3260 Beijing Jiaotong University, Beijing 100044 China

Shipping & handling: US\$0.00 Tax: US\$0.00