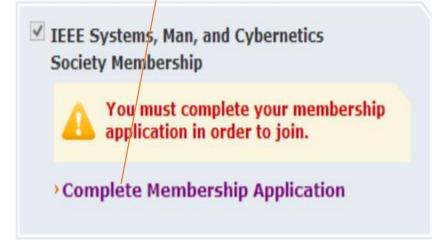

### Proceed to checkout

For membership and subscriptions, you will need to complete an application first before proceeding with checkout.