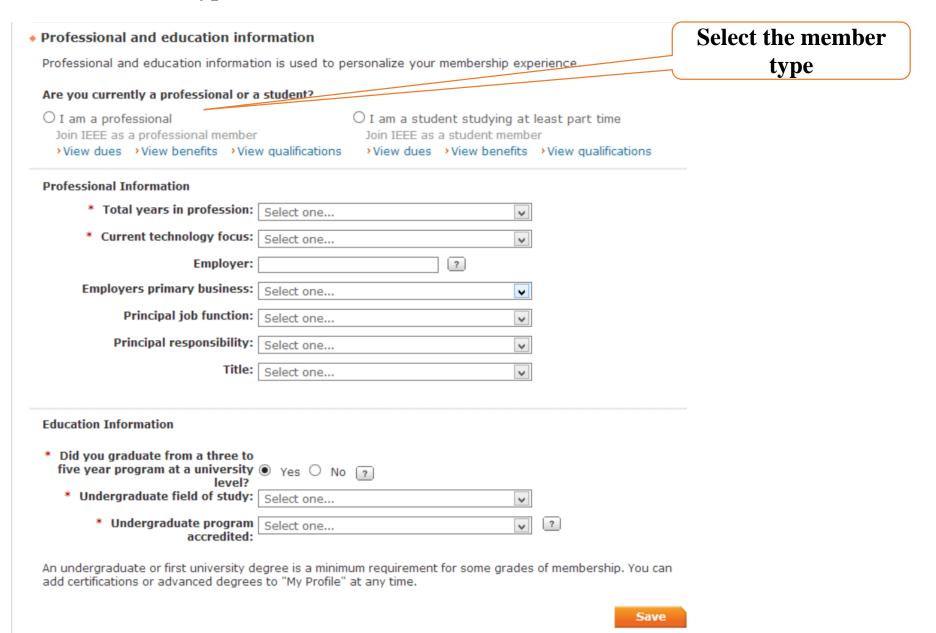

|
| State/Province/Territory: | Beijing                                                  |
| * ZIP/Postal code:        | 100044                                                   |
|                           |                                                          |
| Birth date :              | 5 December V                                             |
| Gender:                   | Select one                                               |
| Telephone number:         |                                                          |
|                           | (Include '+' and cou Enter Telephone number XX XXX XXXX) |
|                           | Save > Cancel                                            |

# Step 3. Select the member type and fill in the relevant information



# Step 4. Choose Member Form: Traditional Membership VS Electronic Membership

# Special Membership Option for Members in Developing Countries

In keeping, with IEEE's mission to "Advance Technology for Humanity," IEEE offers a special electroniconly membership option, at a reduced dues rate, for individuals who reside in developing countries. By choosing the e-Membership option at a reduced dues rate, you will receive electronic versions of your membership card, 'IEEE Spectrum' and 'The Institute' publications. Reduced fees such as unemployed, retired or minimum income are not available for e-Membership but may be applied to Society memberships.

Annual base dues for e-Membership are US\$77. Traditional membership base dues are US\$149. IEEE traditional and e-Membership both carry a reg